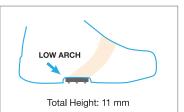

### LOW PROFILE

Narrower rubber platform and shorter studs – ideal for footwear with low arches like hiking boots or tactical boots

High-viz option shown

Designed for footwear with extra-deep treads and high arches often found in lineman's or logger-type boots