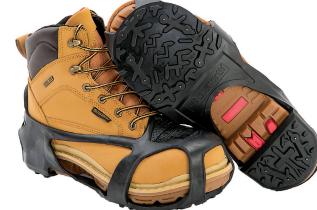

## **NEW PRODUCT INNOVATION NEW ENGINEERED DESIGNS** WE LISTENED. WE INNOVATED.

The only mid-sole solution especially designed for flat-soled footwear! Rotatable design combines ice-penetrating studs with a specially formulated non-spiked anti-slip material

#### **GRIP PRO™ SPIKELESS TRACTION AID**

Spikeless design provides easy transition from outdoor to indoor without damaging the walking surface

Ideal for indoor or outdoor use including food production, warehousing, delivery, construction, first responders, and more