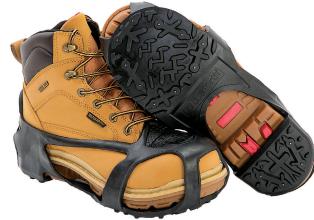

## THE GRIP THAT CHANGED THE GAME **SLIP-ON TRACTION THAT HELPS PREVENT SLIPS**

Standard rubber platform and regular-length studs ideal for most traditional work boots with a defined heel or "wedge" heel

### LOW PROFILE

Narrower rubber platform and shorter studs – ideal for footwear with low arches like hiking boots or tactical boots

High-viz option shown

Designed for footwear with extra-deep treads and high arches often found in lineman's or logger-type boots