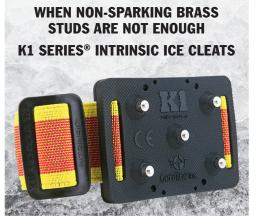

# CERTIFIED INTRINSICALLY SAFE

### **K1 SERIES® INTRINSIC: MADE DIFFERENT. MADE SMART.**

#### **MORE THAN NON-SPARKING**

Certification is important. That's why we've done the rigorous testing to keep your team safe and productive in any environment.

The K1 Series® is the ONLY certified intrinsically safe ice cleat in North America. It's no wonder K1 Series<sup>®</sup> is the trusted choice of workers in oil and gas, utilities, agriculture, and other industries where combustible material may be present.