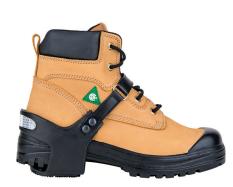

K1 Series<sup>®</sup> Mid-Sole Intrinsic

K1 Series<sup>®</sup> Heelstop Intrinsic