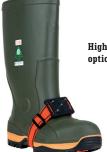

### LOW PROFILE

Narrower rubber platform and shorter studs – ideal for footwear with low arches like hiking boots or tactical boots

High-viz option shown

Designed for footwear with extra-deep treads and high arches often found in lineman's or logger-type boots