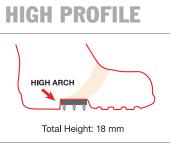

### LOW PROFILE

Narrower rubber platform and shorter studs – ideal for footwear with low arches like hiking boots or tactical boots

High-viz option shown

Designed for footwear with extra-deep treads and high arches often found in lineman's or logger-type boots