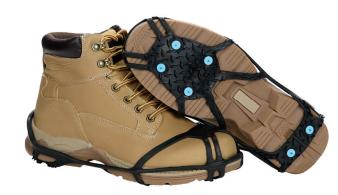

### LIGHT INDUSTRIAL

Extremely easy to put on and off due to the large toe box. 12 pairs of replaceable military-grade tungsten carbide spikes included

### **HEAVY DUTY INDUSTRIAL**

Industrial-grade sole with 28 military-grade tungsten carbide moulded-in spikes per pair for unparalleled grip and maximum durability

### **ORIGINAL**

All Purpose Industrial

Mid-Sole Original Profile

NO MATTER THE APPLICATION, WORK ENVIRONMENT. OR FOOTWEAR WORN, WE HAVE THE SOLUTION THAT WILL HELP REDUCE SLIPS AND **FALLS IN THE WORKPLACE** 