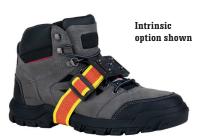

#### **AVAILABLE IN: HI-VIZ STRAP, BLACK STRAP, AND INTRINSIC VARIATIONS**

### **K1 SERIES® INTRINSIC: MADE DIFFERENT. MADE SMART.**

#### **MORE THAN NON-SPARKING**

Certification is important. That's why we've done the rigorous testing to keep your team safe and productive in any environment.

The K1 Series® is the ONLY certified intrinsically safe ice cleat in North America. It's no wonder K1 Series<sup>®</sup> is the trusted choice of workers in oil and gas, utilities, agriculture, and other industries where combustible material may be present.