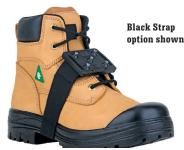

## THE GRIP THAT CHANGED THE GAME **SLIP-ON TRACTION THAT HELPS PREVENT SLIPS**

Standard rubber platform and regular-length studs ideal for most traditional work boots with a defined heel or "wedge" heel

#### **AVAILABLE IN: HI-VIZ STRAP, BLACK STRAP, AND INTRINSIC VARIATIONS**