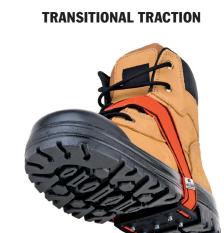

## THE GRIP THAT CHANGED THE GAME **SLIP-ON TRACTION THAT HELPS PREVENT SLIPS**

Standard rubber platform and regular-length studs ideal for most traditional work boots with a defined heel or "wedge" heel

### LOW PROFILE

Narrower rubber platform and shorter studs – ideal for footwear with low arches like hiking boots or tactical boots

High-viz option shown

Designed for footwear with extra-deep treads and high arches often found in lineman's or logger-type boots