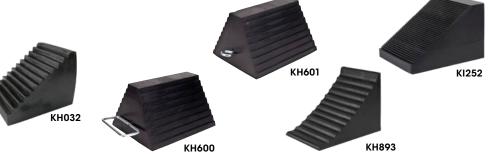

# **Rubber Wheel Chocks**

- Constructed of reinforced rubber
- Resists tearing, abrasions, impacts, corrosion, sun, salt, and oil

| Model |                             | Approx. Size |   |        |   |       | Wt.  | Price |
|-------|-----------------------------|--------------|---|--------|---|-------|------|-------|
| No.   | Description                 | <b>W</b> "   | х | 1 L"   | х | H"    | lbs. | /Each |
| KH032 | Steel Ring On Back          | 6-1/2        | Х | 9-1/2  | Х | 7-1/2 | 12.5 |       |
| KH600 | Handle On Side              | 8            | Х | 9      | Х | 6     | 10   |       |
| KH601 | Traditional Eyebolt On Side | 8            | х | 9      | х | 6     | 10   |       |
| KH893 | Handle On Back              | 7-1/8        | Х | 9-7/8  | Х | 7-1/2 | 9.5  |       |
| KI252 | Handle On Back              | 8-5/8        | х | 10-5/8 | х | 7     | 22   |       |