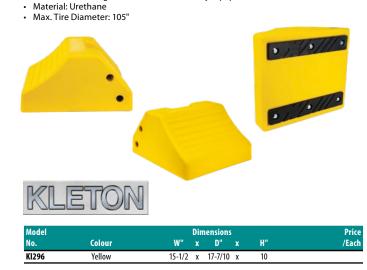

| 22   |       |

# Ice Chock

- Formed steel
- "Tooth" like bottom assures reliable grip
- Maximum holding power for snow and ice
- Overall dimensions: 10 1/2" L x 8" W x 9 1/4" H
- Powder-coated safety yellow finish for high visibility

### Model No. KH964 Price/Each \$





## Laminated Rubber Chock

- Designed to fit curvature
- of tire for a strong grip
- Extra heavy duty laminated rubber and steel construction for use with heavy utility trucks and equipment
- Load capacity: Up to 40 000 lbs.



| KI | 37 | TO |  |
|----|----|----|--|
|    |    |    |  |

| Model | Approx. Size |   |    |   |    | Wt.  | Price |
|-------|--------------|---|----|---|----|------|-------|
| No.   | W"           | x | L" | х | Η" | lbs. | /Each |
| KH603 | 8            | Х | 8  | Х | 8  | 14   |       |



Heavy-Duty Wheel Chocks

Ideal for use with ground vehicles and heavy equipment

# Uretheneeting Safety orange for greater visibility Suded-in hole through width of chock for attaching security chain (chain sold separately) Overall size: 11" L x 8" W x 8" H Model No. KH897 Brice/Each \$