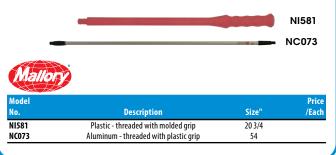

## **Telescoping Extension Handles**

- Made of anodized aluminum tubing in two
- or three sections with nylon locking collars
- Co-polypropylene end adapter both threaded and tapered to lock tools in tightly
- Use with window cleaners and squeegees, brushes, paint rollers and similar tools

### Squeegee Handles

www.tenaquip.com