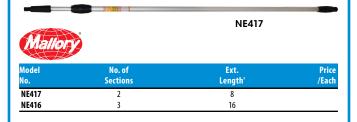

## **Telescoping Extension Handles**

- Made of anodized aluminum tubing in two
- or three sections with nylon locking collars
- Co-polypropylene end adapter both threaded and tapered to lock tools in tightly
- Use with window cleaners and squeegees, brushes, paint rollers and similar tools