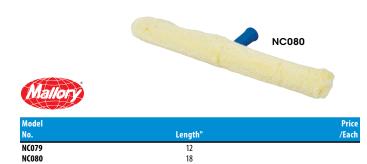

### **Strip Window Washers**

- Aluminum frame tubing with moulded plastic handle socket
- Cleaning sleeve made of a washable absorbent microfiber fabric is washable
- Telescoping handles NE416 and NE417 not included •

| Model No. | Length" | Price/Each |
|-----------|---------|------------|
| NC083     | 12      |            |
| NC084     | 14      |            |
| NC085     | 16      |            |