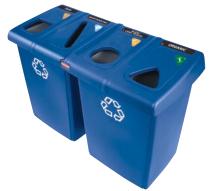

## **Glutton® Recycling Station**

- Fully integrated station gives credibility to building a recycling program and drives recycling compliance
- All plastic construction resistant to corrosion and withstands impacts
- Smooth, rounded surfaces and coated labels allow for easy cleaning
- Hinged lids allows easy access
- Meets or exceeds EPA guidelines for post-consumer recycled content

Provides sortation & containment for up to 4 separate materials such as paper, trash, cans & bottles

| Model<br>No. | Mfg.<br>No. | Includes                                                                                                                                                                                                                                            | Dimensions<br>L" x W" x H" | Colour    | Capacity<br>Gal. | Wt.<br>Ibs. | Price<br>/Each |
|--------------|-------------|-----------------------------------------------------------------------------------------------------------------------------------------------------------------------------------------------------------------------------------------------------|----------------------------|-----------|------------------|-------------|----------------|
| JB612        | 1792372     | 2 Glutton® Containers, 4 Slim Jim® Containers, 1 Station Lid Frame, 8 Restrictive-Opening Tops (4 Circles, 2 Slots, 1 Square, 1 Triangle), and 1 Label Pack Containing Both Iconic Labels and Word Labels in 3 Languages (English, French, Spanish) | 53 x 24 x 35.3             | Dark Blue | 92               | 67.3        |                |