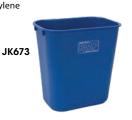

## **Deskside Recycling Containers**

- Makes for easy sorting when placed next to deskside wastebasket
- Compact size fits under most desks
- Perfect for daily office use
- Made of durable, lightweight polyethylene that will not rust, chip or dent
- Material: Polyethylene
- Colour: Blue

JK675

| Model | Dimensions |   |    |   |      | Capacity | Price |
|-------|------------|---|----|---|------|----------|-------|
| No.   | W"         | X | H" | X | D"   | (US Qt.) | /Each |
| JK673 | 11.6       | Х | 12 | Х | 8.11 | 14       |       |
| JK675 | 14         | Х | 15 | Х | 10.5 | 28       |       |