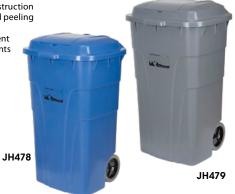

## **Rollout Containers**

- Durable polyethylene construction is resistant to chipping and peeling
- · Easy to grip handles
- Wheels allow for the efficient movement of heavy contents
- Material: Polyethylene
- 23-3/4" W x 24" D x 40" H

| Model |        | Capacity | Price |
|-------|--------|----------|-------|
| No.   | Colour | US Gal.  | /Each |
| JH478 | Blue   | 65       | -     |
| IH479 | Grev   | 65       |       |