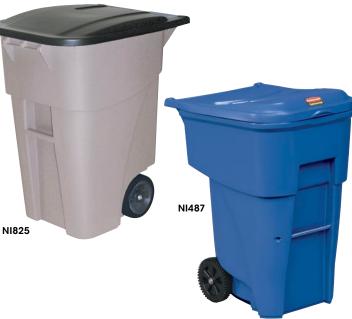

## **Brute® Rollout Containers**

## **50 US GALLON**

- Perfect for mobile collection applications
- Attached hinged lid fits tightly; swings back and locks
- Molded-in axle retainer adds strength •
- New in-mold catch bar is compatible with semi-automated lift systems •
- Heavy-duty, 8" wheels allow for easy mobility, even over steps and curbs · UV stabilizer added for maximum life in outdoor settings

## 65 & 95 US GALLON

Rubbermai

9W22

NI487

Containers are made of durable polyethylene that will not chip, crack or peel •

36

x

27.3

- Hinged lids remain attached and locked for efficient handling
- One-piece body construction provides superior durability and strength
- Steel catch bar is compatible with semi-automated lift systems
- Molded-in foot tilters help manoeuvre heavy loads
- UV stabilizer added for maximum life in outdoor settings

| Model | Mfg. |    | Dimensions |      |   |       |        | Capacity |
|-------|------|----|------------|------|---|-------|--------|----------|
| No.   | No.  | L" | X          | W"   | х | H"    | Colour | US Gal.  |
| NI825 | 9W27 | 29 | х          | 23.5 | Х | 36.75 | Grey   | 50       |
| NI824 | 9W27 | 29 | х          | 23.5 | Х | 36.75 | Blue   | 50       |
| NI485 | 9W21 | 25 | Х          | 32.3 | х | 41.8  | Grey   | 65       |
| NI486 | 9W22 | 36 | Х          | 27.3 | х | 45.6  | Grey   | 95       |