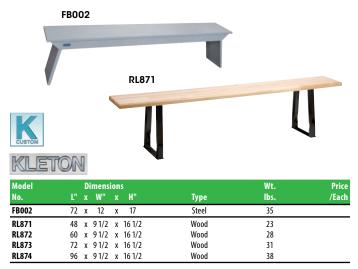

## **Locker Room Benches**

Necessary for any locker room .

Features black powder coated legs that can be used free-standing, or bolted to the floor (wood-top locker benches)

**Assembled Lockers** 

- 16-gauge frames, 24-gauge body and shelves Double pan construction doors, 20-gauge
- outer and 24-gauge inner pans Stainless steel recessed padlock handles
- Magnetic latch ensures door is
- properly fastened when closed
- Features three zinc-plated coat hooks and one shelf
- Durable powder-coated grey paint finish
- Number plates available separately Door Width: 9-7/8"
- Colour: Grey
- Material: Steel
- Top Style: Basic
- Base Style: Unfinished
- Assembly Type: Rivet (Assembled)
- Non-Perforated