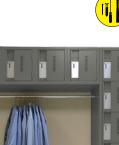

## **16-Door Archettes**

- Ideal for confined spaces
- 16 lockable compartments •
- Bar for hanging garments Compartment dimensions: 12" W x 18" D x 12" H
- Overall dimensions:
- 72" W x 18" D x 72" H Padlock hasp
- Other colours & custom sizes • available upon request
- Mounting hardware not included
- FJ175: Coat bar and fasteners included

| Model No. | Description         | Colour     | Wt.lbs. | Price/Each |
|-----------|---------------------|------------|---------|------------|
| FJ175     | Pop Rivet Assembled | Light Grey | 165     |            |
| FL359     | All-Welded          | Grey       | 180     |            |
| FL360     | All-Welded          | Charcoal   | 180     |            |