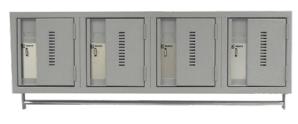

## Wall Hung Lockers

- All-welded
- All-in-one storage for clothing and personal effects
- Four compartments measuring 12" W x 18" D x 12" H •

· Baked enamel grey finish

| Model No. | Colour     | Price/Each |
|-----------|------------|------------|
| FJ919     | Light Grey |            |
| FL357     | Grey       |            |
| FL358     | Charcoal   |            |