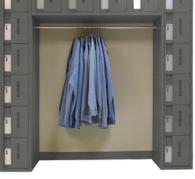

## **16-Door Archettes**

- Ideal for confined spaces
- 16 lockable compartments •
- Bar for hanging garments Compartment dimensions: 12" W x 18" D x 12" H
- Overall dimensions:
- 72" W x 18" D x 72" H Padlock hasp
- Other colours & custom sizes • available upon request
- Mounting hardware not included
- FJ175: Coat bar and fasteners included

| Model No. | Description         | Colour     | Wt.lbs. | Price/Each |
|-----------|---------------------|------------|---------|------------|
| FJ175     | Pop Rivet Assembled | Light Grey | 165     |            |
| FL359     | All-Welded          | Grey       | 180     |            |
| FL360     | All-Welded          | Charcoal   | 180     |            |