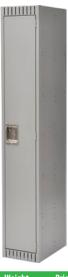

## **Locker Room Benches**

Necessary for any locker room .

Features black powder coated legs that can be used free-standing, or bolted to the floor (wood-top locker benches)

**Assembled Lockers** 

- 16-gauge frames, 24-gauge body and shelves Double pan construction doors, 20-gauge
- outer and 24-gauge inner pans Stainless steel recessed padlock handles
- Magnetic latch ensures door is
- properly fastened when closed
- Features three zinc-plated coat hooks and one shelf
- Durable powder-coated grey paint finish
- Number plates available separately Door Width: 9-7/8"
- Colour: Grey
- Material: Steel
- Top Style: Basic
- Base Style: Unfinished
- Assembly Type: Rivet (Assembled)
- Non-Perforated

## KLETON

| Model | No. of | Bank | Overall Dimensions |   |    |   | ns | Door    | Weight | Price |
|-------|--------|------|--------------------|---|----|---|----|---------|--------|-------|
| No.   | Tiers  | of   | W"                 |   | D" |   | H" | Height" | lbs.   | /Each |
| FN460 | 1      | 1    | 12                 | Х | 18 | Х | 72 | 66-5/8  | 51.7   |       |
| FN461 | 1      | 2    | 24                 | х | 18 | Х | 72 | 66-5/8  | 96     |       |
| FN462 | 1      | 3    | 36                 | х | 18 | Х | 72 | 66-5/8  | 139    |       |
| FN463 | 2      | 1    | 12                 | х | 18 | Х | 72 | 33-1/4  | 53.9   |       |
| FN464 | 2      | 2    | 24                 | х | 18 | Х | 72 | 33-1/4  | 98     |       |
| FN465 | 2      | 3    | 36                 | x | 18 | ¥ | 72 | 33-1/4  | 141    |       |