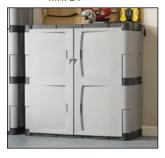

## **Heavy-Duty Plastic Cabinets**

- Durable resin construction is easy to clean, will not rust or crack
- Functional and modular organization
- Doors are lockable (locks not included)
- Quick assembly without tools
- · Ventilated shelves hold 180 lbs. each

## MH724

| Model | Dimensions |   |    |   |    | No. of  | Wt.  | Price |
|-------|------------|---|----|---|----|---------|------|-------|
| No.   | W"         |   | D" |   | H" | Shelves | lbs. | /Each |
| MH722 | 36         | Х | 18 | Х | 72 | 3       | 55   |       |
| MH724 | 36         | Х | 18 | Х | 37 | 1       | 28   |       |