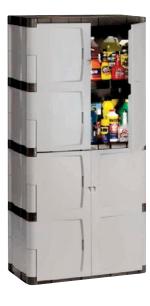

## **Heavy-Duty Plastic Cabinets**

- Durable resin construction is easy to clean, will not rust or crack
- Functional and modular organization
- Doors are lockable (locks not included)
- Quick assembly without tools
- · Ventilated shelves hold 180 lbs. each

MH722

## MH724

| Model | Dimensions |   |    |   |    | No. of  | Wt.  | Price |
|-------|------------|---|----|---|----|---------|------|-------|
| No.   | W"         |   | D" |   | H" | Shelves | lbs. | /Each |
| MH722 | 36         | Х | 18 | Х | 72 | 3       | 55   |       |
| MH724 | 36         | Х | 18 | Х | 37 | 1       | 28   |       |