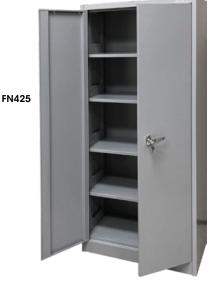

## **Storage Cabinet**

- Designed for easy assemblyOne-piece base serves as additional shelf
- Locking handle for added security
- Compact size
- Ships knocked down
- No. of Shelves: 4
- Colour: Grey
- · Material: Steel
- · Shelf Capacity: 300 lbs.

| Model |    | Di | mensic | Wt. | Price |      |       |
|-------|----|----|--------|-----|-------|------|-------|
| No.   | W" |    | D"     |     | H"    | lbs. | /Each |
| FN425 | 30 | Х  | 15     | Х   | 66    | 124  |       |
| FN426 | 36 | Х  | 24     | Х   | 78    | 198  |       |
| FN427 | 48 | Х  | 24     | X   | 78    | 238  |       |