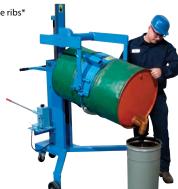

### Tilt & Pour Drum Palletisers

- Designed to lift and pour 45 imp, gal./55 US gal, steel drums with ribs up to 26" high, when held in the horizontal position and can move drums on and off pallets
- Can lift drums 20" above the floor in an upright position
- Compatible with drums that have a 22 1/2" - 23 1/2" diameter between the ribs\* Allows manual drum rotation
- of 360° in either direction Palletiser locks in either vertical or horizontal position, to prevent spills or to dispense
- Capacity: 800 lbs.

# **MORSEIL**

| Model No. | Mfg No. | Description                        | Wt. lbs. | Price/Each |  |
|-----------|---------|------------------------------------|----------|------------|--|
| DC271     | 82A     | Drum Lifter/Palletiser/Manual Lift | 497      |            |  |

\*Diameter adaptors are available for smaller drums