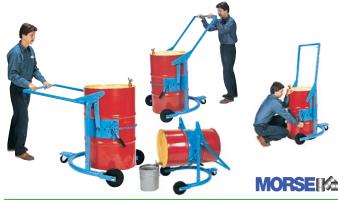

# **Drum Spotters**

- Moves drums to and from pallets easily across floors, effectively and efficiently
- Designed for 45 imp. gal./55 US gal. steel or plastic drums with various rims and most fibre drums with clamp-on lids in a size range of 22 to 23 1/2" dia. and 34 to 36" high, weighing up to 800 lbs
- Features two lifting hooks which slide under the top rim of drum
- Handle provides adequate leverage to lift heavy drums
- Base has built-in counterweight for stability
- Features two 6" polyolefin load wheels and two 4" rear swivel casters for easy steering

#### **FEATURES:**

- Simple to operate
- Compact
- Holds drums upright
- No power truck required
- Self-supporting
- No balancing required