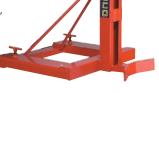

### Tilt & Pour Drum Palletisers

- Designed to lift and pour 45 imp, gal./55 US gal, steel drums with ribs up to 26" high, when held in the horizontal position and can move drums on and off pallets
- Can lift drums 20" above the floor in an upright position
- Compatible with drums that have a 22 1/2" - 23 1/2" diameter between the ribs\* Allows manual drum rotation
- of 360° in either direction Palletiser locks in either vertical or horizontal position, to prevent spills or to dispense
- Capacity: 800 lbs.

# **MORSEIL**

| Model No. | Mfg No. | Description                        | Wt. lbs. | Price/Each |  |
|-----------|---------|------------------------------------|----------|------------|--|
| DC271     | 82A     | Drum Lifter/Palletiser/Manual Lift | 497      |            |  |

\*Diameter adaptors are available for smaller drums