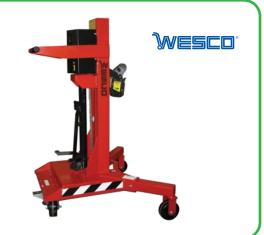

#### **Mobile Drum Karriers**

- Transports, rotates, tilts and drains fully loaded drums up to 800 lbs.
- Easy to operate
- Drum can be raised to a floor clearance of 5 1/8" to 11 1/2", automatically sets lock which prevents unintentional lowering
- Tilt lock on each side of unit keeps drum in desired position
- All-welded steel construction; 8" polyolefin wheels and 4" swivel caster for easy manoeuvrability
- Weight: 97 lbs.

| Model<br>No. | Mfg<br>No. | Drum<br>Size                                                    | Price<br>/Each |
|--------------|------------|-----------------------------------------------------------------|----------------|
| NU.          | NU.        | Jize                                                            | /Eacii         |
| DA189        | 80A        | 55 US gallon steel; 22 1/2" dia.                                |                |
| DA190        | 80APS      | 55 US gallon plastic and steel; 22 1/2" - 24" dia., 34" - 36" H |                |