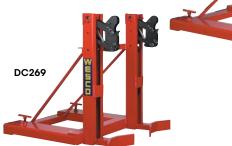

# Gator Grip™ Forklift Attachments for Drum Handling

- Handles steel, plastic and fibre drums
- Patented Auto Grip lock automatically locks the jaws closed, even over rough terrain
- Adjustable for 30, 50 and 80 US gallon drums
- T-handles fasten safety to any forklift
- Can be used with open or closed head drums
- Capacity: 1000 lbs. per grip
- Applications: Shipping, receiving, loading, racking and palletizing

DC268

| Model | Model Mfg |                     | Overall Dimensions |   |    |   | Wt. | Price |       |
|-------|-----------|---------------------|--------------------|---|----|---|-----|-------|-------|
| No.   | No.       | Description         | W"                 |   | D" |   | H"  | lbs.  | /Each |
| DC268 | 240091    | Single Drum Handler | 28                 | Х | 34 | Х | 34  | 126   |       |
| DC269 | 240092    | Dual Drum Handler   | 33 1/4             | Х | 34 | X | 34  | 208   |       |