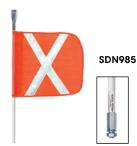

### **SAFETY WHIPS**

SDN985

10

· 11.5" x 11.5" mesh flag

Orange w/Reflective X