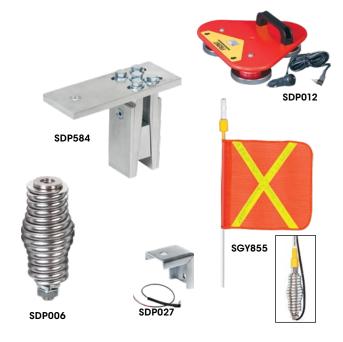

## **ACCESSORIES FOR HEAVY-DUTY SAFETY WHIP**

| Model Mfg. |               |                                       | Price |  |
|------------|---------------|---------------------------------------|-------|--|
| No.        | No.           | Description                           | /Each |  |
| FOR NON-   | POWERED WHIPS | S                                     |       |  |
| SDP006     | 519.30BNP     | Heavy-Duty Spring Mount               |       |  |
| SDP583     | ABM           | Angle Bracket Mount                   |       |  |
| SDP582     | HM1NP         | Hitch Mount                           |       |  |
| FOR POWE   | RED WHIPS     |                                       |       |  |
| SDN978     | 519.30B       | Heavy-Duty Spring Mount               |       |  |
| SDP027     | ABM/RCA       | Angle Bracket Mount                   |       |  |
| SDP584     | SPM           | Stake Pocket Mount                    |       |  |
| SDN988     | HM1           | Hitch Mount                           |       |  |
| SDP012     | 519.33LHR     | Magnet Mount, Handle & Cigarette Cord |       |  |

## SUPER-DUTY PERMANENT MOUNT SAFETY WHIPS

Complete whip assembly: Orange 16" x 16" flag with reflective X, heavy-duty spring and low profile - sealed, non flash LED

| Model  |                                               |        | Price |
|--------|-----------------------------------------------|--------|-------|
| No.    | Description                                   | Colour | /Each |
| SGY855 | 3' Complete Safety Whip Assembly w/ Amber LED | Amber  |       |
| SGY856 | 5' Complete Safety Whip Assembly w/ Amber LED | Amber  |       |
| SGY857 | 8' Complete Safety Whip Assembly w/ White LED | White  |       |