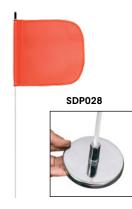

# SafetyWhips USA - Field Proven, **High Visibility Products**

# LIGHT-DUTY, HEAVY-DUTY AND SUPER-DUTY WARNING WHIPS

- Multiple pole, whip light and mount option
- Temporary or permanent mounting
- Internationally proven technology and quality
- Be seen, stay safe!

### **SAFETY WHIPS**

SDN985

10

· 11.5" x 11.5" mesh flag













Orange w/Reflective X

#### LIGHTING OPTIONS FOR HEAVY-DUTY SAFETY WHIP - POWERED

Threaded

| Model  |                                     |             | Price |
|--------|-------------------------------------|-------------|-------|
| No.    | Description                         | Colour      | /Each |
| SGR211 | High Impact - Sealed, Non-Flash LED | Blue        |       |
| SGR212 | High Impact - Sealed, Non-Flash LED | Green       |       |
| SGR213 | High Impact - Sealed, Non-Flash LED | Amber       |       |
| SGR215 | High Impact - Sealed, Non-Flash LED | Amber / Red |       |
| SGY861 | High Impact - Sealed, Flashing LED  | White       |       |
| SGY862 | High Impart - Sealed, Non-Flash LED | Red         |       |





**SGR215** 



SGY861







## **ACCESSORIES FOR HEA