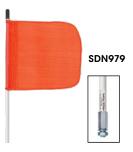

### **SAFETY WHIPS**

SDN985

10

· 11.5" x 11.5" mesh flag

Orange w/Reflective X