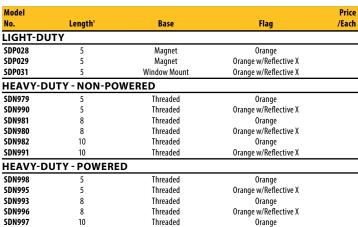

### **SAFETY WHIPS**

SDN985

10

· 11.5" x 11.5" mesh flag

Orange w/Reflective X