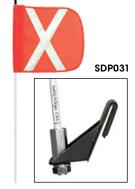

# SafetyWhips USA - Field Proven, **High Visibility Products**

# LIGHT-DUTY, HEAVY-DUTY AND SUPER-DUTY WARNING WHIPS

- Multiple pole, whip light and mount option
- Temporary or permanent mounting
- Internationally proven technology and quality
- Be seen, stay safe!

### **SAFETY WHIPS**

SDN985

10

· 11.5" x 11.5" mesh flag













Orange w/Reflective X

#### LIGHTING OPTIONS FOR HEAVY-DUTY SAFETY WHIP - POWERED

Threaded

| Model  |                                     |             | Price |
|--------|-------------------------------------|-------------|-------|
| No.    | Description                         | Colour      | /Each |
| SGR211 | High Impact - Sealed, Non-Flash LED | Blue        |       |
| SGR212 | High Impact - Sealed, Non-Flash LED | Green       |       |
| SGR213 | High Impact - Sealed, Non-Flash LED | Amber       |       |
| SGR215 | High Impact - Sealed, Non-Flash LED | Amber / Red |       |
| SGY861 | High Impact - Sealed, Flashing LED  | White       |       |
| SGY862 | High Impart - Sealed, Non-Flash LED | Red         |       |





**SGR215** 



SGY861







## **ACCESSORIES FOR HEAVY