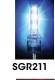

#### LIGHTING OPTIONS FOR HEAVY-DUTY SAFETY WHIP - POWERED

Threaded

| Model  |                                     |             | Price |
|--------|-------------------------------------|-------------|-------|
| No.    | Description                         | Colour      | /Each |
| SGR211 | High Impact - Sealed, Non-Flash LED | Blue        |       |
| SGR212 | High Impact - Sealed, Non-Flash LED | Green       |       |
| SGR213 | High Impact - Sealed, Non-Flash LED | Amber       |       |
| SGR215 | High Impact - Sealed, Non-Flash LED | Amber / Red |       |
| SGY861 | High Impact - Sealed, Flashing LED  | White       |       |
| SGY862 | High Impart - Sealed, Non-Flash LED | Red         |       |