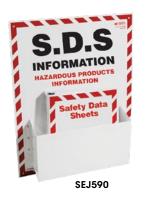

### Safety Data Sheet Information Stations

- Provides a central place to easily access all the new regulation SDS sheets for your plant or office
- Sturdy metal pocket design to hold the included binder
- The mounting board is constructed of 1/4" rigid plastic with four mounting holes to provide easy mounting and years of durability
- Stations include either one (Single) or two (Double) standard 3-ring SDS binders with A - Z alphabetical dividers to sort all of your Safety Data Sheets
- Available in two sizes in English or English/French

## IN COM

| Model No. | Mfg. No. | Size"                       | Description    | Price/Each |
|-----------|----------|-----------------------------|----------------|------------|
| SEJ590    | GHS1012  | Single Station, 18 x 24     | English        |            |
| SEJ591    | GHS1011  | Double Station, 24 x 36     | English        |            |
| SGT125    | GHS1085  | Single Station, 17.5 x 15.5 | English/French |            |
| SEJ592    | GHS1021  | Single Station, 18 x 24     | English/French |            |
| SEJ593    | GHS1020  | Double Station, 24 x 36     | English/French |            |