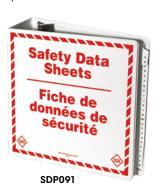

#### **Safety Data Sheet Binders**

- Organize and access Safety Data Sheets quickly and easily with SDS binders
- Binders come in two sizes; 1 1/2" and 3"
- The regular size binders come with a standard 1 1/2" D-slant format ring
- The large binder comes with a 3" D-slant ring for easy storage of large numbers of SDS sheets
- All our binders come with sturdy A-Z alphabetical reinforced dividers to sort and organize your Safety Data Sheets
- Printed with bright graphics on a white background, these binders will be highly visible in the workplace

# COM

| Model No. | Mfg No. | Size" | Description    | Price/Each |
|-----------|---------|-------|----------------|------------|
| SEJ594    | GHS1008 | 1 1/2 | English        |            |
| SEJ595    | GHS1049 | 3     | English        |            |
| SEJ596    | GHS1009 | 1 1/2 | English/French |            |
| SDP091    | GHS1082 | 3     | English/French |            |