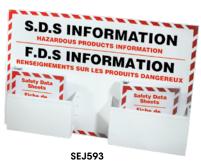

### Safety Data Sheet Information Stations

- Provides a central place to easily access all the new regulation SDS sheets for your plant or office
- Sturdy metal pocket design to hold the included binder
- The mounting board is constructed of 1/4" rigid plastic with four mounting holes to provide easy mounting and years of durability
- Stations include either one (Single) or two (Double) standard 3-ring SDS binders with A - Z alphabetical dividers to sort all of your Safety Data Sheets
- Available in two sizes in English or English/French

## IN COM

| Model No. | Mfg. No. | Size"                       | Description    | Price/Each |
|-----------|----------|-----------------------------|----------------|------------|
| SEJ590    | GHS1012  | Single Station, 18 x 24     | English        |            |
| SEJ591    | GHS1011  | Double Station, 24 x 36     | English        |            |
| SGT125    | GHS1085  | Single Station, 17.5 x 15.5 | English/French |            |
| SEJ592    | GHS1021  | Single Station, 18 x 24     | English/French |            |
| SEJ593    | GHS1020  | Double Station, 24 x 36     | English/French |            |