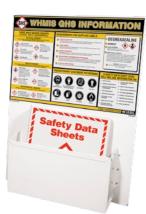

### Safety Data Sheet Information Stations

- Provides a central place to easily access all the new regulation SDS sheets for your plant or office
- Sturdy metal pocket design to hold the included binder
- The mounting board is constructed of 1/4" rigid plastic with four mounting holes to provide easy mounting and years of durability
- Stations include either one (Single) or two (Double) standard 3-ring SDS binders with A - Z alphabetical dividers to sort all of your Safety Data Sheets
- Available in two sizes in English or English/French

## IN COM

| Model No. | Mfg. No. | Size"                       | Description    | Price/Each |
|-----------|----------|-----------------------------|----------------|------------|
| SEJ590    | GHS1012  | Single Station, 18 x 24     | English        |            |
| SEJ591    | GHS1011  | Double Station, 24 x 36     | English        |            |
| SGT125    | GHS1085  | Single Station, 17.5 x 15.5 | English/French |            |
| SEJ592    | GHS1021  | Single Station, 18 x 24     | English/French |            |
| SEJ593    | GHS1020  | Double Station, 24 x 36     | English/French |            |