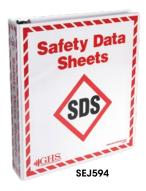

#### **Safety Data Sheet Binders**

- Organize and access Safety Data Sheets quickly and easily with SDS binders
- Binders come in two sizes; 1 1/2" and 3"
- The regular size binders come with a standard 1 1/2" D-slant format ring
- The large binder comes with a 3" D-slant ring for easy storage of large numbers of SDS sheets
- All our binders come with sturdy A-Z alphabetical reinforced dividers to sort and organize your Safety Data Sheets
- Printed with bright graphics on a white background, these binders will be highly visible in the workplace

# COM

| Model No. | Mfg No. | Size" | Description    | Price/Each |
|-----------|---------|-------|----------------|------------|
| SEJ594    | GHS1008 | 1 1/2 | English        |            |
| SEJ595    | GHS1049 | 3     | English        |            |
| SEJ596    | GHS1009 | 1 1/2 | English/French |            |
| SDP091    | GHS1082 | 3     | English/French |            |