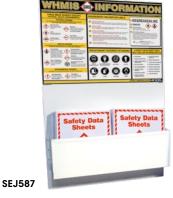

#### **GHS Information Stations**

- Provides a central location to easily access all newly regulated SDS sheets as well as the basic information required for the GHS system for WHMIS
- The board is printed with the 3 main hazard groups; Physical, Health & Environmental
- Provides requirements for supplier labels when decanting or transferring hazardous chemicals
- Visual representations of the precautionary statement pictograms
- Lists the information required on a Safety Data Sheet
- Printed in full colour on a mounting board and comes with a sturdy metal pocket
- Stations include either one (Single) or two (Double) standard 3-ring SDS binders with A - Z alphabetical dividers to sort all of your Safety Data Sheets
- The mounting board is constructed of 1/4" rigid plastic with 4 mounting holes to provide easy mounting and years of durability
- · Available in two sizes in English or English/French

SEJ586

IN COM

| •         |          |                         |                |            |  |  |  |
|-----------|----------|-------------------------|----------------|------------|--|--|--|
| Model No. | Mfg No.  | Size"                   | Description    | Price/Each |  |  |  |
| SEJ586    | GHS1002C | Single Station, 18 x 24 | English        |            |  |  |  |
| SEJ587    | GHS1001C | Double Station, 24 x 36 | English        |            |  |  |  |
| SEJ588    | GHS1072  | Single Station, 18 x 24 | English/French |            |  |  |  |
| CEIEOU    | CUC1010  | Double Station 24 v 26  | English/Eronch |            |  |  |  |