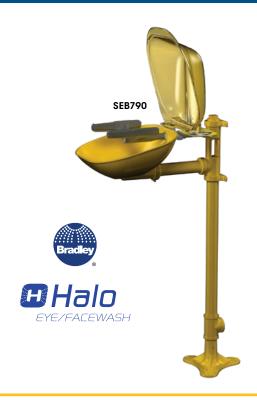

## Halo™ Pedestal Mount **Eyewash Stations**

- · Pedestal safety eyewash fixtures are ideal where wall mount is not practical, and allow placement closest to point-of-need
- $Features\ antimic robial\ protection, integral\ strainers, and\ rugged\ powder$ coat safety-yellow coating for easy visual identification in an emergency
- Aquaduct™ self-draining design eliminates bacteria growth from standing fluid
- Eye/face wash models provides industry leading 85% facial coverage
- Activate by push handle or by lifting dust cover
- Optional see-through dust cover (shown) makes inspection simple and keeps device free of debris and ready for use
- Stainless steel models are ideal for corrosive, high abuse environments
- Arrives fully assembled
- Wheelchair accessible
- ULC certified to ANSI standard Z358.1

IMPORTANT: Regulations require tepid water (18-37°C). See page 252 for water tempering devices

| Model    | Mfg.        |                                 | Dust Cover      | Price |
|----------|-------------|---------------------------------|-----------------|-------|
| No.      | No.         | Bowl                            | Included        | /Each |
| EYEWASH  | 1           |                                 |                 |       |
| SEB785   | S19214EW    | Plastic                         | -               |       |
| SEB786   | S19214PDC   | Plastic                         | Plastic         |       |
| SEB787   | S19214B     | Stainless Steel                 | -               |       |
| SEB788   | S19214DC    | Stainless Steel Stainless Steel |                 |       |
| EYE/FACE | WASH        |                                 |                 |       |
| SEB789   | S19214FW    | Plastic                         | -               |       |
| SEB790   | S19214PDCFW | Plastic                         | Plastic         |       |
| SEB791   | S19214Y     | Stainless Steel                 | less Steel -    |       |
| SEB792   | S19214DCFW  | Stainless Steel                 | Stainless Steel |       |