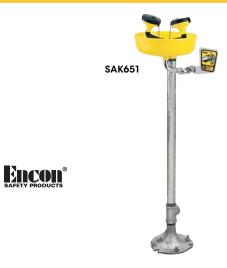

## Pedestal Mount Eye/Face Wash

- Pedestal is schedule 80 hot-dipped galvanized piping
- High visibility ABS Yello-bowl®
- Supply with 1/2" chrome-plated bronze stay open valve with stainless steel stem
- Stainless steel push plate with easily identifiable actuation graphic
- Third party certified to meet the ANSI Z358.1 Standard
- SAK652 comes with cover assembly to keep airborne particles out of bowl and eye/ face wash heads
- ABS, 8 GPM eye/face wash heads; SAK651 comes with float off dust caps secured with stainless steel bead chain
- Coverage Area: Eye/Face
- Installation Type: Pedestal
- Bowl Material: Plastic
- Size: 10.8" Dia. Bowl

| Model<br>No. | Mfg.<br>No. | Description              | Price<br>/Each |
|--------------|-------------|--------------------------|----------------|
| SAK651       | 01035401    | ABS Plastic Bowl         |                |
| SAK652       | 01035415PBC | ABS Plastic Bowl w/Cover |                |