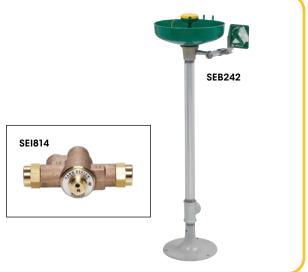

## Axion® MSR Pedestal **Eye/Face Wash Stations**

- Revolutionary inverted flow sweeps contaminants away from the vulnerable nasal cavity Provides a Zero Vertical Velocity™ stream for enhanced comfort, stability and effectiveness
- 11" diameter bowl
- Galvanized stanchion for long life
- Mesh strainer collects debris
- Durable ball valve with stainless steel stem
- · Certified by CSA to meet the ANSI standard Z358.1

| Mfg.      |                                            | Price<br>/Each                                                                                                                                                                                                                                      |  |
|-----------|--------------------------------------------|-----------------------------------------------------------------------------------------------------------------------------------------------------------------------------------------------------------------------------------------------------|--|
| No.       | Description                                |                                                                                                                                                                                                                                                     |  |
| SH        |                                            |                                                                                                                                                                                                                                                     |  |
| 7261-7271 | ABS Plastic Bowl                           |                                                                                                                                                                                                                                                     |  |
| 7361-7461 | Stainless Steel Bowl                       |                                                                                                                                                                                                                                                     |  |
| 7777      | All Stainless Steel Components             |                                                                                                                                                                                                                                                     |  |
| 5         |                                            |                                                                                                                                                                                                                                                     |  |
| 9102      | Stainless Steel Dust Cover                 |                                                                                                                                                                                                                                                     |  |
| 9201EW    | Thermostatic Mixing Valve                  |                                                                                                                                                                                                                                                     |  |
|           | No.  SH  7261-7271 7361-7461 7777  S  9102 | No.         Description           ISH         7261-7271         ABS Plastic Bowl           7361-7461         Stainless Steel Bowl           7777         All Stainless Steel Components           S         9102         Stainless Steel Dust Cover |  |