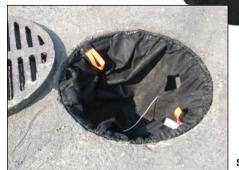

## Storm Sentinel™ Drains

- · Adjustable storm drain and catch basin insert
- · Catches oil and sediment headed into storm drains and sewers
- · Equipped with an oil-absorbent media in a screened bag
- 300 GPM overflow rate helps avoid ponding
- Requires no special tools to install
- Dispose of the used insert according to company policy and all applicable laws and regulations
- Helps comply with NPDES, 40 CFR 122.26 (1999) when used as Best Management Practice in Storm Water Pollution Prevention Plans
- Fits size: 16" x 20" up to 28" x 36"
- Custom sizes available
- Length: 24"Width: 26"
- Guard Style: Sediment