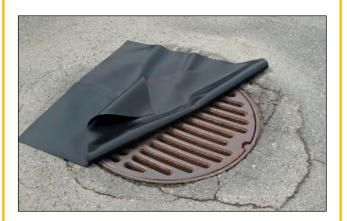

## **Stormwater Drainguards**

- Prevents oil and other contaminants from entering water systems and drains
- Designed for use in industrial facilities, construction sites, parking lots and retail outlets
- Can remove up to 0.87 gallons of oil and 40 lbs. of sediments
- Ideal to seal around drains, storm sewer inlets or in front of curb culverts