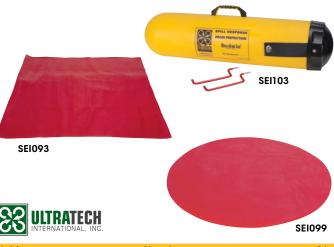

## **Drain Seal Mats**

- Constructed of 100% solid tacky polyurethane
- · Reversible, light weight and easy to use
- · Cost effective reusable solution for emergency chemical spills
- · Ideal to seal around drains, storm sewer inlets or in front of curb culverts

| Model         |                              | Din     | nensi | Price |     |       |  |  |
|---------------|------------------------------|---------|-------|-------|-----|-------|--|--|
| No.           | L"                           | X       | W"    | X     | H"  | /Each |  |  |
| DRAIN SEALS – | SQUARE                       |         |       |       |     |       |  |  |
| SEI091        | 18                           | Х       | 18    | Х     | 3/8 |       |  |  |
| SEI092        | 24                           | Х       | 24    | Х     | 3/8 |       |  |  |
| SEI093        | 36                           | Х       | 36    | Х     | 3/8 |       |  |  |
| SEI094        | 42                           | Х       | 42    | X     | 3/8 |       |  |  |
| SE1095        | 48                           | Х       | 48    | X     | 3/8 |       |  |  |
| SEI096        | 54                           | Х       | 54    | Х     | 3/8 |       |  |  |
| DRAIN SEALS - | <b>RECTANGU</b>              | LAR     |       |       |     |       |  |  |
| SEI097        | 18                           | Х       | 60    | Х     | 3/8 |       |  |  |
| SE1098        | 36                           | Х       | 60    | X     | 3/8 |       |  |  |
| DRAIN SEALS - | CIRCULAR                     |         |       |       |     |       |  |  |
| SEI099        |                              | 12 Dia. | Х     | 3/8 H |     |       |  |  |
| SEI100        |                              | 20 Dia. | Х     | 3/8 H |     |       |  |  |
| SEI101        |                              | 30 Dia. | Х     | 3/8 H |     |       |  |  |
| SEI102        |                              | 42 Dia. | Х     | 3/8 H |     |       |  |  |
| WALLMOUNT F   | IOLDER                       |         |       |       |     |       |  |  |
| SEI103        | Fits 18" and 24" Drain Seals |         |       |       |     |       |  |  |
| SEI104        | Fits 36" Drain Seals         |         |       |       |     |       |  |  |
| SEI105        | Fits 48" Drain Seals         |         |       |       |     |       |  |  |