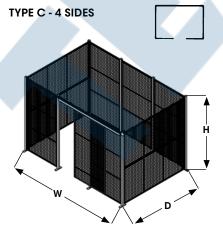

|           |                                                | 0verall                                     |   | Standard Sliding                                                                                                                                                                                                                                                                        |                                                                                                                                                                                                                                                                                                                                                      | Without Roof                                                                                                                                                                                                                                                                                                                                                                                                      |                                                                                                                                                                                                                                                                                                                                                                                                                                                                                             |                                                                                                                                                                                                                                                                                                                                                                                                                                                                                                                                                                                | With Roof                                                                                                                                                                                                                                                                                                                                                                                                                                                                                                              |                                                                                                                                                                                                                                                                                                                                                                                                                                                                                                                                                                                                                                                                                |                                                                                                                                                                                                                                                                                                                                                                                                                                                                                                                                                                                                                                                                                                                                                             |
|-----------|------------------------------------------------|---------------------------------------------|---|-----------------------------------------------------------------------------------------------------------------------------------------------------------------------------------------------------------------------------------------------------------------------------------------|------------------------------------------------------------------------------------------------------------------------------------------------------------------------------------------------------------------------------------------------------------------------------------------------------------------------------------------------------|-------------------------------------------------------------------------------------------------------------------------------------------------------------------------------------------------------------------------------------------------------------------------------------------------------------------------------------------------------------------------------------------------------------------|---------------------------------------------------------------------------------------------------------------------------------------------------------------------------------------------------------------------------------------------------------------------------------------------------------------------------------------------------------------------------------------------------------------------------------------------------------------------------------------------|--------------------------------------------------------------------------------------------------------------------------------------------------------------------------------------------------------------------------------------------------------------------------------------------------------------------------------------------------------------------------------------------------------------------------------------------------------------------------------------------------------------------------------------------------------------------------------|------------------------------------------------------------------------------------------------------------------------------------------------------------------------------------------------------------------------------------------------------------------------------------------------------------------------------------------------------------------------------------------------------------------------------------------------------------------------------------------------------------------------|--------------------------------------------------------------------------------------------------------------------------------------------------------------------------------------------------------------------------------------------------------------------------------------------------------------------------------------------------------------------------------------------------------------------------------------------------------------------------------------------------------------------------------------------------------------------------------------------------------------------------------------------------------------------------------|-------------------------------------------------------------------------------------------------------------------------------------------------------------------------------------------------------------------------------------------------------------------------------------------------------------------------------------------------------------------------------------------------------------------------------------------------------------------------------------------------------------------------------------------------------------------------------------------------------------------------------------------------------------------------------------------------------------------------------------------------------------|
| Wall Size |                                                | Door Size                                   |   | Model                                                                                                                                                                                                                                                                                   | Wt.                                                                                                                                                                                                                                                                                                                                                  | Price                                                                                                                                                                                                                                                                                                                                                                                                             | Model                                                                                                                                                                                                                                                                                                                                                                                                                                                                                       | Wt.                                                                                                                                                                                                                                                                                                                                                                                                                                                                                                                                                                            | Price                                                                                                                                                                                                                                                                                                                                                                                                                                                                                                                  |                                                                                                                                                                                                                                                                                                                                                                                                                                                                                                                                                                                                                                                                                |                                                                                                                                                                                                                                                                                                                                                                                                                                                                                                                                                                                                                                                                                                                                                             |
| W         | X                                              | D                                           | W | ' х                                                                                                                                                                                                                                                                                     | H'                                                                                                                                                                                                                                                                                                                                                   | No.                                                                                                                                                                                                                                                                                                                                                                                                               | lbs.                                                                                                                                                                                                                                                                                                                                                                                                                                                                                        | /Each                                                                                                                                                                                                                                                                                                                                                                                                                                                                                                                                                                          | No.                                                                                                                                                                                                                                                                                                                                                                                                                                                                                                                    | lbs.                                                                                                                                                                                                                                                                                                                                                                                                                                                                                                                                                                                                                                                                           | /Each                                                                                                                                                                                                                                                                                                                                                                                                                                                                                                                                                                                                                                                                                                                                                       |
| 12'8"     | Х                                              | 8'4"                                        | 4 | Х                                                                                                                                                                                                                                                                                       | 8                                                                                                                                                                                                                                                                                                                                                    | KD101                                                                                                                                                                                                                                                                                                                                                                                                             | 688                                                                                                                                                                                                                                                                                                                                                                                                                                                                                         |                                                                                                                                                                                                                                                                                                                                                                                                                                                                                                                                                                                | KD102                                                                                                                                                                                                                                                                                                                                                                                                                                                                                                                  | 923                                                                                                                                                                                                                                                                                                                                                                                                                                                                                                                                                                                                                                                                            |                                                                                                                                                                                                                                                                                                                                                                                                                                                                                                                                                                                                                                                                                                                                                             |
| 16'8"     | Х                                              | 12'6"                                       | 4 | Х                                                                                                                                                                                                                                                                                       | 8                                                                                                                                                                                                                                                                                                                                                    | KD089                                                                                                                                                                                                                                                                                                                                                                                                             | 912                                                                                                                                                                                                                                                                                                                                                                                                                                                                                         |                                                                                                                                                                                                                                                                                                                                                                                                                                                                                                                                                                                | KD090                                                                                                                                                                                                                                                                                                                                                                                                                                                                                                                  | 1368                                                                                                                                                                                                                                                                                                                                                                                                                                                                                                                                                                                                                                                                           |                                                                                                                                                                                                                                                                                                                                                                                                                                                                                                                                                                                                                                                                                                                                                             |
| 24'8"     | Х                                              | 16'6"                                       | 8 | Х                                                                                                                                                                                                                                                                                       | 8                                                                                                                                                                                                                                                                                                                                                    | KD093                                                                                                                                                                                                                                                                                                                                                                                                             | 1190                                                                                                                                                                                                                                                                                                                                                                                                                                                                                        |                                                                                                                                                                                                                                                                                                                                                                                                                                                                                                                                                                                | KD094                                                                                                                                                                                                                                                                                                                                                                                                                                                                                                                  | 1975                                                                                                                                                                                                                                                                                                                                                                                                                                                                                                                                                                                                                                                                           |                                                                                                                                                                                                                                                                                                                                                                                                                                                                                                                                                                                                                                                                                                                                                             |
| 12'8"     | Х                                              | 8'4"                                        | 4 | Х                                                                                                                                                                                                                                                                                       | 8                                                                                                                                                                                                                                                                                                                                                    | KD099                                                                                                                                                                                                                                                                                                                                                                                                             | 996                                                                                                                                                                                                                                                                                                                                                                                                                                                                                         |                                                                                                                                                                                                                                                                                                                                                                                                                                                                                                                                                                                | KD100                                                                                                                                                                                                                                                                                                                                                                                                                                                                                                                  | 1231                                                                                                                                                                                                                                                                                                                                                                                                                                                                                                                                                                                                                                                                           |                                                                                                                                                                                                                                                                                                                                                                                                                                                                                                                                                                                                                                                                                                                                                             |
| 16'8"     | Х                                              | 12'6"                                       | 4 | Х                                                                                                                                                                                                                                                                                       | 8                                                                                                                                                                                                                                                                                                                                                    | KD087                                                                                                                                                                                                                                                                                                                                                                                                             | 1330                                                                                                                                                                                                                                                                                                                                                                                                                                                                                        |                                                                                                                                                                                                                                                                                                                                                                                                                                                                                                                                                                                | KD088                                                                                                                                                                                                                                                                                                                                                                                                                                                                                                                  | 1786                                                                                                                                                                                                                                                                                                                                                                                                                                                                                                                                                                                                                                                                           |                                                                                                                                                                                                                                                                                                                                                                                                                                                                                                                                                                                                                                                                                                                                                             |
| 24'8"     | Х                                              | 16'6"                                       | 8 | Х                                                                                                                                                                                                                                                                                       | 8                                                                                                                                                                                                                                                                                                                                                    | KD091                                                                                                                                                                                                                                                                                                                                                                                                             | 1740                                                                                                                                                                                                                                                                                                                                                                                                                                                                                        |                                                                                                                                                                                                                                                                                                                                                                                                                                                                                                                                                                                | KD092                                                                                                                                                                                                                                                                                                                                                                                                                                                                                                                  | 2525                                                                                                                                                                                                                                                                                                                                                                                                                                                                                                                                                                                                                                                                           |                                                                                                                                                                                                                                                                                                                                                                                                                                                                                                                                                                                                                                                                                                                                                             |
|           | W<br>12'8"<br>16'8"<br>24'8"<br>12'8"<br>16'8" | W x 12'8" x 16'8" x 24'8" x 12'8" x 16'8" x |   | W         x         D         W           12'8"         x         8'4"         4           16'8"         x         12'6"         4           24'8"         x         16'6"         8           12'8"         x         8'4"         4           16'8"         x         12'6"         4 | W         x         D         W'         x           12'8"         x         8'4"         4         x           16'8"         x         12'6"         4         x           24'8"         x         16'6"         8         x           12'8"         x         8'4"         4         x           16'8"         x         12'6"         4         x | W         x         D         W'         x         H'           12'8"         x         8'4"         4         x         8           16'8"         x         12'6"         4         x         8           24'8"         x         16'6"         8         x         8           12'8"         x         8'4"         4         x         8           16'8"         x         12'6"         4         x         8 | W         x         D         W' x         H'         No.           12'8"         x         8'4"         4         x         8         KD101           16'8"         x         12'6"         4         x         8         KD089           24'8"         x         16'6"         8         x         8         KD093           12'8"         x         8'4"         4         x         8         KD099           16'8"         x         12'6"         4         x         8         KD087 | W         x         D         W'         x         H'         No.         lbs.           12'8"         x         8'4"         4         x         8         KD101         688           16'8"         x         12'6"         4         x         8         KD089         912           24'8"         x         16'6"         8         x         8         KD093         1190           12'8"         x         8'4"         4         x         8         KD099         996           16'8"         x         12'6"         4         x         8         KD087         1330 | W         x         D         W'         x         H'         No.         lbs.         /Each           12'8"         x         8'4"         4         x         8         KD101         688         KD089         912           24'8"         x         16'6"         8         x         8         KD093         1190           12'8"         x         8'4"         4         x         8         KD099         996           16'8"         x         12'6"         4         x         8         KD087         1330 | W         x         D         W'         x         H'         No.         lbs.         /Each         No.           12'8"         x         8'4"         4         x         8         KD101         688         KD102           16'8"         x         12'6"         4         x         8         KD089         912         KD090           24'8"         x         16'6"         8         x         8         KD093         1190         KD094           12'8"         x         8'4"         4         x         8         KD099         996         KD100           16'8"         x         12'6"         4         x         8         KD087         1330         KD088 | W         x         D         W'         x         H'         No.         lbs.         /Each         No.         lbs.           12'8"         x         8'4"         4         x         8         KD101         688         KD102         923           16'8"         x         12'6"         4         x         8         KD089         912         KD090         1368           24'8"         x         16'6"         8         x         8         KD093         1190         KD094         1975           12'8"         x         8'4"         4         x         8         KD099         996         KD100         1231           16'8"         x         12'6"         4         x         8         KD087         1330         KD088         1786 |