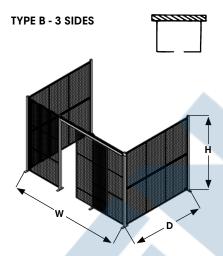

|                | Overall            | Standard Sliding    | Without Roof |             |                | With Roof    |             |                |
|----------------|--------------------|---------------------|--------------|-------------|----------------|--------------|-------------|----------------|
| Unit<br>Height | Wall Size<br>W x D | Door Size<br>W'x H' | Model<br>No. | Wt.<br>lbs. | Price<br>/Each | Model<br>No. | Wt.<br>lbs. | Price<br>/Each |
|                |                    |                     | *****        |             | /Eacii         |              |             | /Eatii         |
| 8'3"           | 12'8" x 8'4"       | 4 x 8               | KD085        | 511         |                | KD086        | 758         |                |
| 8'3"           | 16'8" x 12'6"      | 4 x 8               | KD073        | 690         |                | KD074        | 1158        |                |
| 8'3"           | 24'8" x 16'6"      | 8 x 8               | KD077        | 878         |                | KD078        | 1677        |                |
| 12'3"          | 12'8" x 8'4"       | 4 x 8               | KD083        | 730         |                | KD084        | 977         |                |
| 12'3"          | 16'8" x 12'6"      | 4 x 8               | KD071        | 997         |                | KD072        | 1465        |                |
| 12'3"          | 24'8" x 16'6"      | 8 x 8               | KD075        | 1273        |                | KD076        | 2072        |                |