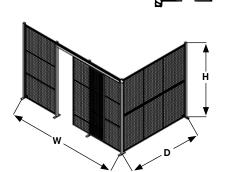

## **WIre Mesh Partition Kits**

 $\textbf{Rugged Kleton wire mesh partitions and enclosures} \ provide \ maximum \ security \ at low \ cost for tools, valuable inventory, hazardous \ materials, \ provide \ maximum \ security \ at low \ cost for tools, valuable inventory, hazardous \ materials, \ provide \ maximum \ security \ at low \ cost for tools, valuable inventory, hazardous \ materials, \ provide \ maximum \ security \ at low \ cost for tools, valuable inventory, hazardous \ materials, \ provide \ maximum \ security \ at low \ cost for tools, \ valuable inventory, hazardous \ materials, \ provide \ maximum \ security \ at low \ cost for tools, \ valuable inventory, hazardous \ materials, \ provide \ maximum \ security \ at low \ cost for tools, \ valuable inventory, hazardous \ materials, \ provide \ maximum \ security \ at \ low \ cost for tools, \ valuable inventory, hazardous \ materials, \ provide \ maximum \ security \ description \ descri$ and any area of your plant where restricted access is required. Bolt-down posts and reinforced panels provide the strength that your application demands. Standard STOCK SIZES include all basic bolt-together hardware required for fast and easy installation of modular wall and roof the standard stpanels, and a standard 4' x 8' or 8' x 8' sliding door which may be located on any side, opening left-to-right or right-to-left. This system provides the versatility needed to expand or modify your enclosure quickly and at minimum cost. Order an enclosure with a roof for maximum security. **CUSTOM SIZES** can be designed to suit your special application regardless of the size required.

Colour: Kleton blue.

|                | Overall            | Standard Sliding    | Without Roof |             |                | With Roo     | f           |                |  |
|----------------|--------------------|---------------------|--------------|-------------|----------------|--------------|-------------|----------------|--|
| Unit<br>Height | Wall Size<br>W x D | Door Size<br>W'x H' | Model<br>No. | Wt.<br>Ibs. | Price<br>/Each | Model<br>No. | Wt.<br>lbs. | Price<br>/Each |  |
| 8'3"           | 12'8" x 8'4"       | 4 x 8               | KD069        | 417         |                | KD070        | 670         |                |  |
| 8'3"           | 16'8" x 12'6"      | 4 x 8               | KD057        | 535         |                | KD058        | 1009        |                |  |
| 8'3"           | 24'8" x 16'6"      | 8 x 8               | KD061        | 682         |                | KD062        | 1485        |                |  |
| 12'3"          | 12'8" x 8'4"       | 4 x 8               | KD067        | 583         |                | KD068        | 836         |                |  |
| 12'3"          | 16'8" x 12'6"      | 4 x 8               | KD055        | 758         |                | KD056        | 1232        |                |  |
| 12'3"          | 24'8" x 16'6"      | 8 x 8               | KD059        | 977         |                | KD060        | 1780        |                |  |