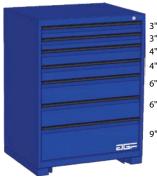

## **Modular Drawer Cabinets**

- Overall dimensions: 30" W x 24" D x 40" H
- Number of drawers: 7
- Number of compartments: 96
- Model No. FM105 Blue
- Model No. FM106 Black Model No. FM107 Grey
- Price/Each \$