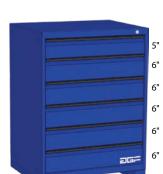

DRAWER CONFIG.

Drawers 3"- 4": A

Overall dimensions: 30" W x 24" D x 40" H Number of drawers: 6

- Number of compartments: 63
- Model No. FM225 Blue
- Model No. FM226 Black Model No. FM227 Grey
- Price/Each \$
- DRAWER CONFIG.
- Drawers 5": A
- Drawers 6": B

Overall dimensions: 48" W x 24" D x 40" H

- Number of drawers: 6 Number of compartments: 112
- Model No. FM237 Blue
- Model No. FM238 Black
- Model No. FM239 Grey
- 6" Price/Each \$

Drawers 5": A Drawers 6": B