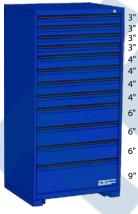

Overall dimensions: 30" W x 24" D x 60" H Number of drawers: 12

- Number of compartments: 177
- Model No. FM289 Blue
- Model No. FM290 Black Model No. FM291 Grey
- Price/Each \$