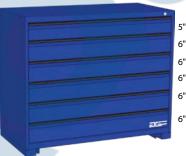

Overall dimensions: 48" W x 24" D x 40" H

- Number of drawers: 6 Number of compartments: 112
- Model No. FM237 Blue
- Model No. FM238 Black
- Model No. FM239 Grey
- 6" Price/Each \$

Drawers 5": A Drawers 6": B