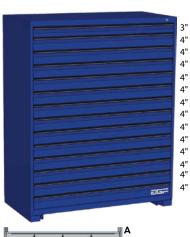

## DRAWER CONFIG.

- Drawers 3"- 4": A
- Drawers 6": B Drawers 9": C

Overall dimensions: 48" W x 24" D x 60" H Number of drawers: 14 Number of compartments: 448

Model No. FM361 Blue Model No. FM362 Black Model No. FM363 Grey