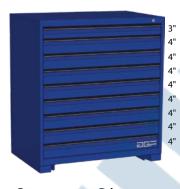

## DRAWER CONFIG.

- Drawers 3"- 4" : A Drawers 6": B
- Drawers 9": C

Overall dimensions: 36" W x 24" D x 40" H Number of drawers: 9 Number of compartments: 216

Model No. FM171 Blue Model No. FM172 Black Model No. FM173 Grey Price/Each \$