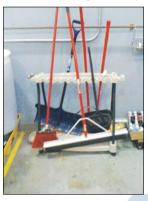

**BEFORE** 

**AFTER** 

\*Store-Boards™ include all requested galvanized steel tool hangers/hooks. Stainless steel available by quote. For other hardware/holder options such as pegs, hooks, or shelves, contact us for a quote.