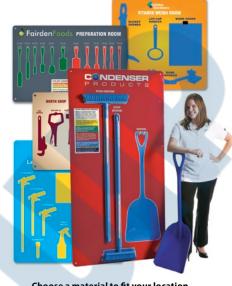

Choose a material to fit your location, application, and durability needs.

**Accu** Shield

Heavy-duty for demanding industrial locations. 3/16" thick with subsurface print.

Accu Shield FB-X

Designed to withstand the conditions in food and beverage environments including ammonia wash-downs. 3/16" thick with subsurface print.