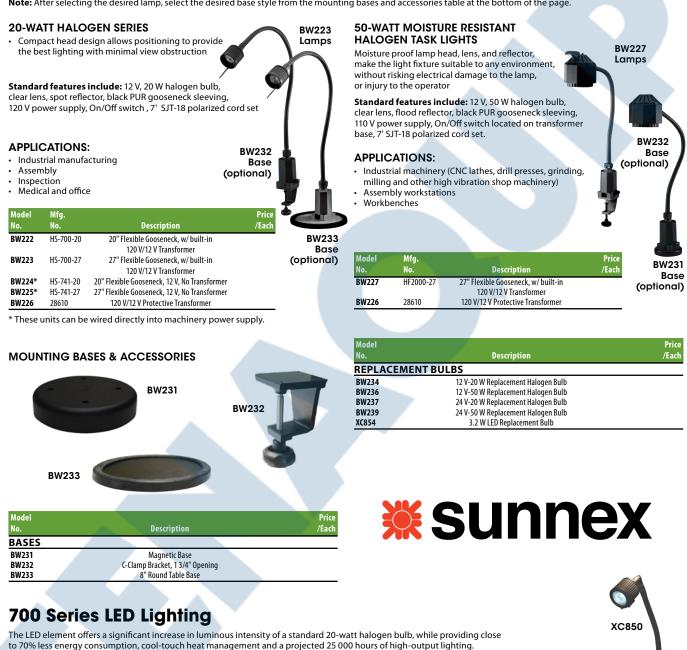

- Flexible gooseneck resists heavy vibration
- Scratch resistant PUR sleeving protects the flexible
- gooseneck arms from dust, oils, and moisture

Note: After selecting the desired lamp, select the desired base style from the mounting bases and accessories table at the bottom of the page.

## **FEATURES INCLUDE:**

- Compact 3.2 W LED lamp head with 340° rotation 90° bend
- Flexible gooseneck
- Exceptionally long element life (35 000 hours)
- Cool operating temperature
- Push button On/Off switch in head
  - Office Bench Work
  - Electronics

Medical

Assembly

- Packaging

X

X

X X

Industrial Manufacturing

**APPLICATIONS** 

Visual Inspection

**OEM Applications** 

Fine Assembly

| Nodel | Mfg.     |                                                               | Price |
|-------|----------|---------------------------------------------------------------|-------|
| lo.   | No.      | Description                                                   | /Each |
| (C850 | LS710-20 | 20" Flexible Gooseneck, Tall Base, Built in 120 V Transformer |       |
| (C851 | LS710-27 | 27" Flexible Gooseneck, Tall Base, Built in 120 V Transformer |       |
| (C852 | LS751-20 | 20" Flexible Gooseneck, Square Base, 12 V                     |       |
| (C853 | LS751-27 | 27" Flexible Gooseneck, Square Base, 12 V                     |       |