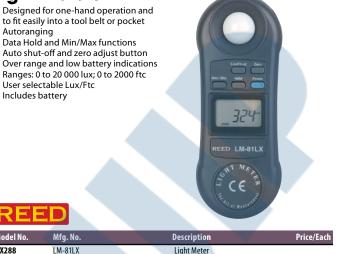

#### Light Meters

- Designed for one-hand operation and to fit easily into a tool belt or pocket
- Autoranging
- Data Hold and Min/Max functions
- Over range and low battery indications
- Ranges: 0 to 20 000 lux; 0 to 2000 ftc
- User selectable Lux/Ftc
- Includes battery

# HX288

- thermocouple thermometer
- C.I.E. spectrum Specifications:
- Real time data logger with integral