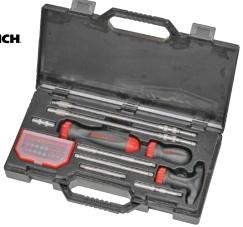

## Gear Driver™ Interchangeable **Shaft System - 40 Pieces**

- Type: Slotted, Phillips, Hex, Torx®
- Fine ratcheting tooth, high torque and soft grip with interchangeable shaft
- Full size offering; ; 40 pcs. /w STD., T and Stubby handles

Model No. TGZ842 MFG. No. 8940 Price/Each \$