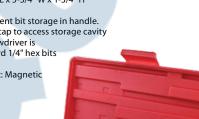

## **Gearless Screwdriver Set In Plastic Storage Case**

**Overall Dimensions** Length" x Width" x Height"

1-1/2

Weight: 1.2 lbs.

TYP693

TYP694

TYP695

- Overall Dimensions: 10" L x 5-3/4" W x 1-3/4" H
- Packaged in: Plastic case
- Screwdriver has convenient bit storage in handle. Simply remove the end cap to access storage cavity

6-13/16 x

Reversible gearless screwdriver is compatible with standard 1/4" hex bits No. of Pieces: 32 Pcs.

· Magnetic/Non Magnetic: Magnetic

Model No. TYP976 Mfg. No. 86029 Price/Each \$

13/32

1/2

1/2

1/2