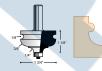

#### 4-Flute, Tongue & Groove Sets

- · Used to form self-aligning glue joints and to produce panelling
- This router bit set will make the process fast, accurate and repeatable
- 4 cutting edges for smoother, cleaner surface
- High quality carbide for longer edge life
- 1/2" shank

| Model<br>No. | Description                                     | Price<br>/Each |
|--------------|-------------------------------------------------|----------------|
|              | Description                                     | /Eath          |
| TB0348       | Tongue and groove set, 1 39/64" dia. x 3/4" cut |                |
|              |                                                 |                |