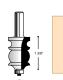

#### 4-Flute, Tongue & Groove Sets

- · Used to form self-aligning glue joints and to produce panelling
- This router bit set will make the process fast, accurate and repeatable
- 4 cutting edges for smoother, cleaner surface
- High quality carbide for longer edge life
- 1/2" shank

| Model<br>No. | Description                                     | Price<br>/Each |
|--------------|-------------------------------------------------|----------------|
|              | Description                                     | /Eath          |
| TB0348       | Tongue and groove set, 1 39/64" dia. x 3/4" cut |                |
|              |                                                 |                |