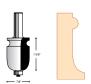

## 2-Flute, Ogee Style Cabinet **Door Sets w/Back Cutter**

- Used for making stile and rail cuts with raised panels
- Design for raised panels on cabinet doors, frame and panel furniture and architectural panelling
- . 1/2" shank

| Model  |                                                         | Price |
|--------|---------------------------------------------------------|-------|
| No.    | Description                                             | /Each |
| TB0346 | 3-PC. cabinet door set w/back cutter,                   |       |
|        | includes 1 5/8" stile and rail, 3 1/8" raised panel bit |       |