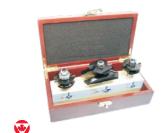

## 2-Flute, Molding Sets

- Full size carbide tipped for better chip ejection
- 2.2 mm thick carbide for 10-15 sharpening
- CNC machined hardened body for vibration free operation
- Anti-lick-back body design for safe and easy feed
- Comes in a solid wood box
- 1/2" shank, 7 pieces

Model No. TBO347 Price/Each \$