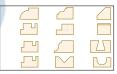

### **3-Flute Carbide-Tipped Router Bit Sets**

- 3 cutting edges for smoother, cleaner surface
- High quality carbide for longer edge life
- · Thick carbide tips prolongs service life Chip limitation design for safe operation
- · Hardened steel body for stable performance

| Model  |                                                    | Price |
|--------|----------------------------------------------------|-------|
| No.    | Description                                        | /Eact |
| TB0342 | 12 pieces, 3 Flutes, 1/4" Shank, Triangle Wood Box |       |
| TB0343 | 12 pieces, 3 Flutes, 1/2" Shank, Triangle Wood Box |       |
| TB0344 | 24 pieces, 3 Flutes, 1/4" Shank, Wood Box          |       |
| TB0345 | 24 pieces, 3 Flutes, 1/2" Shank, Wood Box          |       |