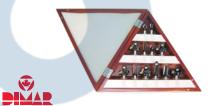

### **3-Flute Carbide-Tipped Router Bit Sets**

- 3 cutting edges for smoother, cleaner surface
- High quality carbide for longer edge life
- · Thick carbide tips prolongs service life Chip limitation design for safe operation
- · Hardened steel body for stable performance

| Model  |                                                    | Price |
|--------|----------------------------------------------------|-------|
| No.    | Description                                        | /Eact |
| TB0342 | 12 pieces, 3 Flutes, 1/4" Shank, Triangle Wood Box |       |
| TB0343 | 12 pieces, 3 Flutes, 1/2" Shank, Triangle Wood Box |       |
| TB0344 | 24 pieces, 3 Flutes, 1/4" Shank, Wood Box          |       |
| TB0345 | 24 pieces, 3 Flutes, 1/2" Shank, Wood Box          |       |