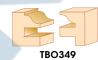

# 2-Flute, Rail & Stile Sets

- Full size carbide tipped for better chip ejection
- 2.2 mm thick carbide for 10-15 sharpening
- CNC machined hardened body for vibration free operation
- Comes in a solid wood box
- 1/2" shank, 1 5/8" dia., 2 29/64" length

**TBO351** 

| Model  |                          | Price |
|--------|--------------------------|-------|
| No.    | Description              | /Each |
| TB0349 | 2-PC. rail and stile set |       |
| TB0350 | 2-PC. rail and stile set |       |
| TB0351 | 2-PC. rail and stile set |       |