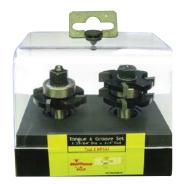

#### 4-Flute, Tongue & Groove Sets

- · Used to form self-aligning glue joints and to produce panelling
- This router bit set will make the process fast, accurate and repeatable
- 4 cutting edges for smoother, cleaner surface
- High quality carbide for longer edge life
- 1/2" shank

| Model<br>No. | Description                                     | Price<br>/Each |
|--------------|-------------------------------------------------|----------------|
|              | Description                                     | /Eath          |
| TB0348       | Tongue and groove set, 1 39/64" dia. x 3/4" cut |                |
|              |                                                 |                |