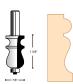

# 2-Flute, Rail & Stile Sets

- Full size carbide tipped for better chip ejection
- 2.2 mm thick carbide for 10-15 sharpening
- CNC machined hardened body for vibration free operation
- Comes in a solid wood box
- 1/2" shank, 1 5/8" dia., 2 29/64" length

**TBO351** 

| Model  |                          | Price |
|--------|--------------------------|-------|
| No.    | Description              | /Each |
| TB0349 | 2-PC. rail and stile set |       |
| TB0350 | 2-PC. rail and stile set |       |
| TB0351 | 2-PC. rail and stile set |       |