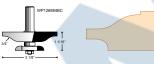

## 2-Flute, Ogee Style Cabinet **Door Sets w/Back Cutter**

- Used for making stile and rail cuts with raised panels
- Design for raised panels on cabinet doors, frame and panel furniture and architectural panelling
- . 1/2" shank

| Model  |                                                         | Price |
|--------|---------------------------------------------------------|-------|
| No.    | Description                                             | /Each |
| TB0346 | 3-PC. cabinet door set w/back cutter,                   |       |
|        | includes 1 5/8" stile and rail, 3 1/8" raised panel bit |       |