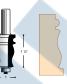

## 2-Flute, Ogee Style Cabinet **Door Sets w/Back Cutter**

- Used for making stile and rail cuts with raised panels
- Design for raised panels on cabinet doors, frame and panel furniture and architectural panelling
- . 1/2" shank

| Model  |                                                         | Price |
|--------|---------------------------------------------------------|-------|
| No.    | Description                                             | /Each |
| TB0346 | 3-PC. cabinet door set w/back cutter,                   |       |
|        | includes 1 5/8" stile and rail, 3 1/8" raised panel bit |       |