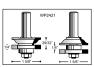

# 2-Flute, Rail & Stile Sets

- Full size carbide tipped for better chip ejection
- 2.2 mm thick carbide for 10-15 sharpening
- CNC machined hardened body for vibration free operation
- Comes in a solid wood box
- 1/2" shank, 1 5/8" dia., 2 29/64" length

**TBO351** 

| Model  |                          | Price |
|--------|--------------------------|-------|
| No.    | Description              | /Each |
| TB0349 | 2-PC. rail and stile set |       |
| TB0350 | 2-PC. rail and stile set |       |
| TB0351 | 2-PC. rail and stile set |       |