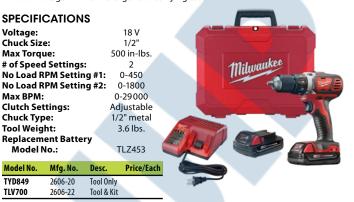

#### **SPECIFICATIONS**

| 0. 20                |           | •          |                  |                                                                                                                                                                                                                                                                                                                                                                                                                                                                                                                                                                                                                                                                                                                                                                                                                                                                                                                                                                                                                                                                                                                                                                                                                                                                                                                                                                                                                                                                                                                                                                                                                                                                                                                                                                                                                                                                                                                                                                                                                                                                                                                                |
|----------------------|-----------|------------|------------------|--------------------------------------------------------------------------------------------------------------------------------------------------------------------------------------------------------------------------------------------------------------------------------------------------------------------------------------------------------------------------------------------------------------------------------------------------------------------------------------------------------------------------------------------------------------------------------------------------------------------------------------------------------------------------------------------------------------------------------------------------------------------------------------------------------------------------------------------------------------------------------------------------------------------------------------------------------------------------------------------------------------------------------------------------------------------------------------------------------------------------------------------------------------------------------------------------------------------------------------------------------------------------------------------------------------------------------------------------------------------------------------------------------------------------------------------------------------------------------------------------------------------------------------------------------------------------------------------------------------------------------------------------------------------------------------------------------------------------------------------------------------------------------------------------------------------------------------------------------------------------------------------------------------------------------------------------------------------------------------------------------------------------------------------------------------------------------------------------------------------------------|
| Voltage:             |           |            | 18 V             |                                                                                                                                                                                                                                                                                                                                                                                                                                                                                                                                                                                                                                                                                                                                                                                                                                                                                                                                                                                                                                                                                                                                                                                                                                                                                                                                                                                                                                                                                                                                                                                                                                                                                                                                                                                                                                                                                                                                                                                                                                                                                                                                |
| Chuck Siz            | e:        |            | 1/2"             | Thakita                                                                                                                                                                                                                                                                                                                                                                                                                                                                                                                                                                                                                                                                                                                                                                                                                                                                                                                                                                                                                                                                                                                                                                                                                                                                                                                                                                                                                                                                                                                                                                                                                                                                                                                                                                                                                                                                                                                                                                                                                                                                                                                        |
| Clutch Set           | ttings:   |            | 21               |                                                                                                                                                                                                                                                                                                                                                                                                                                                                                                                                                                                                                                                                                                                                                                                                                                                                                                                                                                                                                                                                                                                                                                                                                                                                                                                                                                                                                                                                                                                                                                                                                                                                                                                                                                                                                                                                                                                                                                                                                                                                                                                                |
| Chuck Typ            | be:       | Key        | less drill chuck |                                                                                                                                                                                                                                                                                                                                                                                                                                                                                                                                                                                                                                                                                                                                                                                                                                                                                                                                                                                                                                                                                                                                                                                                                                                                                                                                                                                                                                                                                                                                                                                                                                                                                                                                                                                                                                                                                                                                                                                                                                                                                                                                |
| Max Torq             |           |            | 480 in-lbs.      |                                                                                                                                                                                                                                                                                                                                                                                                                                                                                                                                                                                                                                                                                                                                                                                                                                                                                                                                                                                                                                                                                                                                                                                                                                                                                                                                                                                                                                                                                                                                                                                                                                                                                                                                                                                                                                                                                                                                                                                                                                                                                                                                |
| # of Speed Settings: |           |            | 2                |                                                                                                                                                                                                                                                                                                                                                                                                                                                                                                                                                                                                                                                                                                                                                                                                                                                                                                                                                                                                                                                                                                                                                                                                                                                                                                                                                                                                                                                                                                                                                                                                                                                                                                                                                                                                                                                                                                                                                                                                                                                                                                                                |
| No Load R            | PM Settin | gs#1:      | 0-600            |                                                                                                                                                                                                                                                                                                                                                                                                                                                                                                                                                                                                                                                                                                                                                                                                                                                                                                                                                                                                                                                                                                                                                                                                                                                                                                                                                                                                                                                                                                                                                                                                                                                                                                                                                                                                                                                                                                                                                                                                                                                                                                                                |
| No Load R            | PM Settin | gs #2:     | 0-1900           |                                                                                                                                                                                                                                                                                                                                                                                                                                                                                                                                                                                                                                                                                                                                                                                                                                                                                                                                                                                                                                                                                                                                                                                                                                                                                                                                                                                                                                                                                                                                                                                                                                                                                                                                                                                                                                                                                                                                                                                                                                                                                                                                |
| BPM Setti            | ngs #1:   |            | 0-9000           |                                                                                                                                                                                                                                                                                                                                                                                                                                                                                                                                                                                                                                                                                                                                                                                                                                                                                                                                                                                                                                                                                                                                                                                                                                                                                                                                                                                                                                                                                                                                                                                                                                                                                                                                                                                                                                                                                                                                                                                                                                                                                                                                |
| BPM Setti            | ngs #2:   |            | 0-28 500         |                                                                                                                                                                                                                                                                                                                                                                                                                                                                                                                                                                                                                                                                                                                                                                                                                                                                                                                                                                                                                                                                                                                                                                                                                                                                                                                                                                                                                                                                                                                                                                                                                                                                                                                                                                                                                                                                                                                                                                                                                                                                                                                                |
| Tool Weig            | ht:       |            | 3.5 lbs.         |                                                                                                                                                                                                                                                                                                                                                                                                                                                                                                                                                                                                                                                                                                                                                                                                                                                                                                                                                                                                                                                                                                                                                                                                                                                                                                                                                                                                                                                                                                                                                                                                                                                                                                                                                                                                                                                                                                                                                                                                                                                                                                                                |
|                      |           | _          |                  | and the second s |
| Model No.            | Mfg. No.  | Desc.      | Price/Each       |                                                                                                                                                                                                                                                                                                                                                                                                                                                                                                                                                                                                                                                                                                                                                                                                                                                                                                                                                                                                                                                                                                                                                                                                                                                                                                                                                                                                                                                                                                                                                                                                                                                                                                                                                                                                                                                                                                                                                                                                                                                                                                                                |
| UAF053               | DHP482Z   | Tool Only  |                  |                                                                                                                                                                                                                                                                                                                                                                                                                                                                                                                                                                                                                                                                                                                                                                                                                                                                                                                                                                                                                                                                                                                                                                                                                                                                                                                                                                                                                                                                                                                                                                                                                                                                                                                                                                                                                                                                                                                                                                                                                                                                                                                                |
| TYW997               | DHP482SYE | Tool & Kit |                  | Thakita                                                                                                                                                                                                                                                                                                                                                                                                                                                                                                                                                                                                                                                                                                                                                                                                                                                                                                                                                                                                                                                                                                                                                                                                                                                                                                                                                                                                                                                                                                                                                                                                                                                                                                                                                                                                                                                                                                                                                                                                                                                                                                                        |