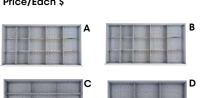

## **DIVIDERS**

- A Drawer 1-2
- B Drawer 3
- C Drawer 4
- D Drawer 5

- A Drawer 1-2 B - Drawer 3-4
- C Drawer 5-6
- D Drawer 7

Overall Dimensions: 40 1/4" W x 22 1/2" D x 41 3/4" H Number of drawers: 9

Number of compartments: 117