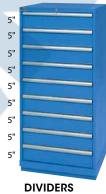

## **DIVIDERS**

- A Drawer 1-2
- B Drawer 3
- C Drawer 4
- D Drawer 5

- A Drawer 1-2 B - Drawer 3-4
- C Drawer 5-6
- D Drawer 7

Overall Dimensions: 40 1/4" W x 22 1/2" D x 41 3/4" H Number of drawers: 9

Number of compartments: 117

Model No. FI137 Bright blue

Model No. FI138 Light grey

Price/Each \$

- A Drawer 1-2
- B Drawer 3-5
- C Drawer 6-7
- D Drawer 8-9

Overall Dimensions: 28 1/4" W x 28 1/2" D x 59 1/2" H Number of drawers: 8

Number of compartments: 88