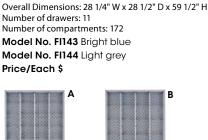

Price/Each \$



5" 5" 7" 9"







## **DIVIDERS**

- A Drawer 1-2
- B Drawer 3
- C Drawer 4
- D Drawer 5

- A Drawer 1-2 B - Drawer 3-4
- C Drawer 5-6
- D Drawer 7

Overall Dimensions: 40 1/4" W x 22 1/2" D x 41 3/4" H Number of drawers: 9

Number of compartments: 117

Model No. FI137 Bright blue

Model No. FI138 Light grey

Price/Each \$











- A Drawer 1-2
- B Drawer 3-5
- C Drawer 6-7
- D Drawer 8-9

Overall Dimensions: 28 1/4" W x 28 1/2" D x 59 1/2" H Number of drawers: 8

Number of compartments: 88

Model No. FI139 Bright blue

Model No. FI140 Light grey

Price/Each \$







**DIVIDERS** 





Overall Dimensions: 28 1/4" W x 28 1/2" D x 59 1/2" H Number of drawers: 9

Number of compartments: 124

Model No. FI141 Bright blue Model No. FI142 Light grey

Price/Each \$













- A Drawer 1-4
- B Drawer 5-9

## **DIVIDERS**

- A Drawer 1-4
- B Drawer 5-8
- C Drawer 9-10
- D Drawer 11