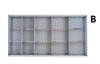

## **DIVIDERS**

- A Drawer 1-2
- B Drawer 3
- C Drawer 4
- D Drawer 5

- A Drawer 1-2 B - Drawer 3-4
- C Drawer 5-6
- D Drawer 7

Overall Dimensions: 40 1/4" W x 22 1/2" D x 41 3/4" H Number of drawers: 9

Number of compartments: 117