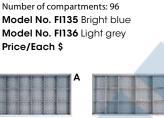

Model No. FI137 Bright blue

Model No. FI138 Light grey

Price/Each \$

- A Drawer 1-2
- B Drawer 3-5
- C Drawer 6-7
- D Drawer 8-9

Overall Dimensions: 28 1/4" W x 28 1/2" D x 59 1/2" H Number of drawers: 8

Number of compartments: 88