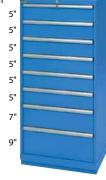

## **Drawer Cabinets**

Overall Dimensions: 40 1/4" W x 22 1/2" D x 41 3/4" H Number of drawers: 5 Number of compartments: 57 Model No. FI133 Bright blue Model No. FI134 Light grey

Price/Each \$

5" 5" 7" 9"