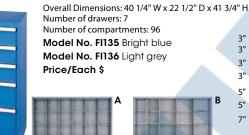

## **Drawer Cabinets**

Overall Dimensions: 40 1/4" W x 22 1/2" D x 41 3/4" H Number of drawers: 5 Number of compartments: 57 Model No. FI133 Bright blue Model No. FI134 Light grey

Price/Each \$

5" 5" 7" 9"