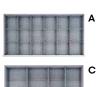

## **DIVIDERS**

- A Drawer 1-2
- B Drawer 3
- C Drawer 4
- D Drawer 5

- A Drawer 1-2 B - Drawer 3-4
- C Drawer 5-6
- D Drawer 7

Overall Dimensions: 40 1/4" W x 22 1/2" D x 41 3/4" H Number of drawers: 9

Number of compartments: 117