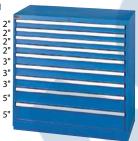

## **Drawer Cabinets**

Overall Dimensions: 40 1/4" W x 22 1/2" D x 41 3/4" H Number of drawers: 5 Number of compartments: 57 Model No. FI133 Bright blue Model No. FI134 Light grey

Price/Each \$

5" 5" 7" 9"